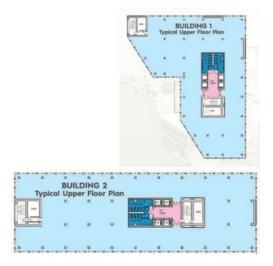

let

## Expo Business Park - Building 2

Bucharest, Sector 1, 54A Aviator Popisteanu st.

### **Building information**

| Building status      | Existing    |
|----------------------|-------------|
| Year of construction | 2019        |
| Parking ratio        | 1 / 65 sq m |
| Total building area  | 12 300 sq m |

### **Commercial terms**

| Office space*      | after login * |
|--------------------|---------------|
| Parking            | after login * |
| Service charge*    | after login * |
| Minimum lease term | after login * |
| Availability       | after login * |
|                    |               |

\* Asking terms for m<sup>2</sup>/month

Location



Available space

980 sq m

Available office space

980 sg m Minimum office space

j.(

# officefinder.ro

### Typical floor plan



### Available space

| Floor | Vacant space        | Availability        |
|-------|---------------------|---------------------|
| 6     | please contact us * | please contact us * |
| Total | after login *       |                     |

### Public transport

Metro: M4 Bus: 105, 308, 381 Tram: 3



& +40 21 302 3400 More information